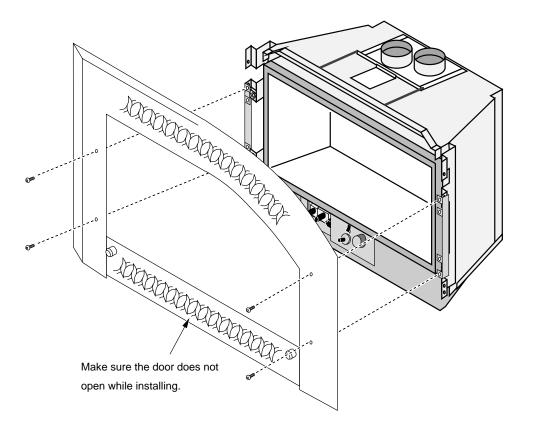

# **FPX 32 DVS Face**

## **Compatibility**

• DVS Insert EF II

## Part Numbers

- Arch Nickel 98500506 Arch Black 98500501
- Arch French Country 95300205
- Arch French Country Black 95300206
- Rect. Bevel Black 98500505
- Rect. Bevel Nickel 95300214

### <u>Warnings</u>

Soft Cloth

#### Plated Surfaces Warning:

Any marks left on the optional plated surface may become etched-in by the heat of the appliance. Use denatured alcohol and a soft cloth to clean.



#### Warning:

Make sure the heater has fully cooled prior to conducting service.

# Packing List



# Bracket Installation – DVS Insert EF II





## Face Installation